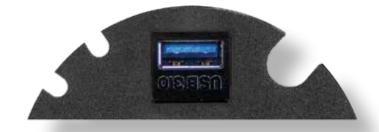

### Versatile

New various retrofittable inserts for many applications.

EVOline® Port Push

# **EVOline**® USB-C Charger Module

### **USB Type C**

Capacity 2,1 A 5 V 10 W