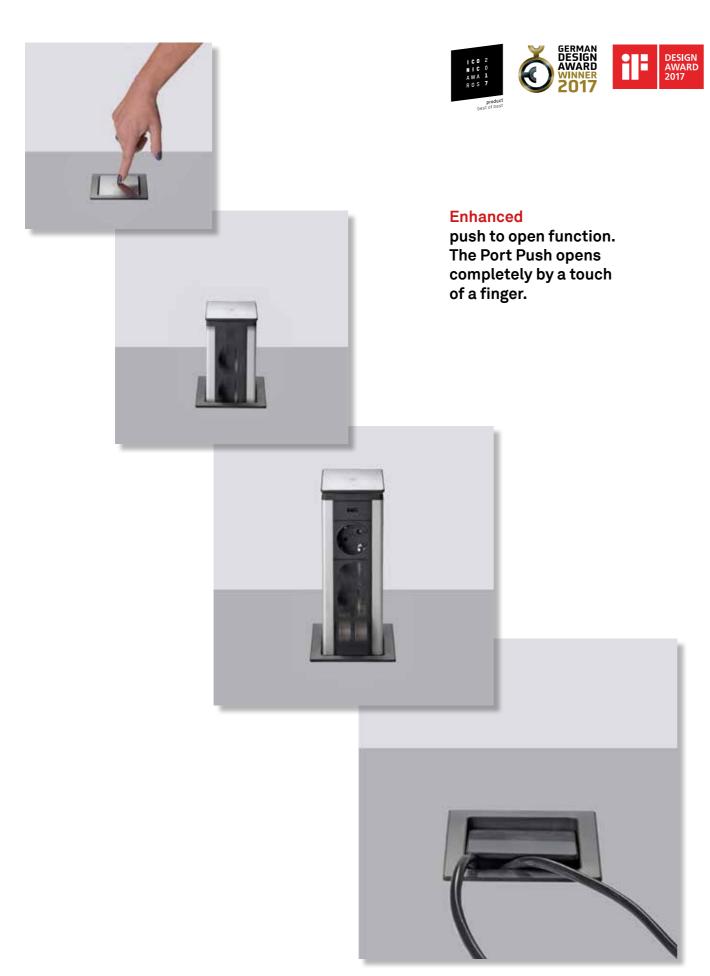

### Versatile

New various retrofittable inserts for many applications.

EVOline® Port Push