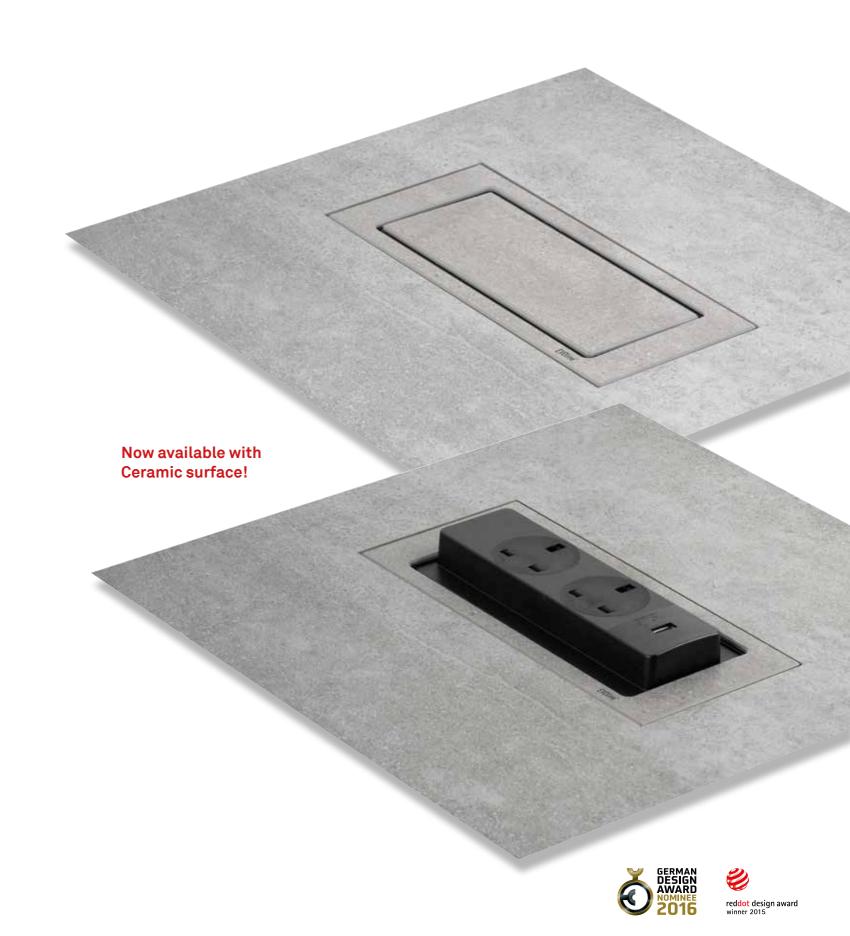

### Versatile

New various retrofittable inserts for many applications.

EVOline® Port Push