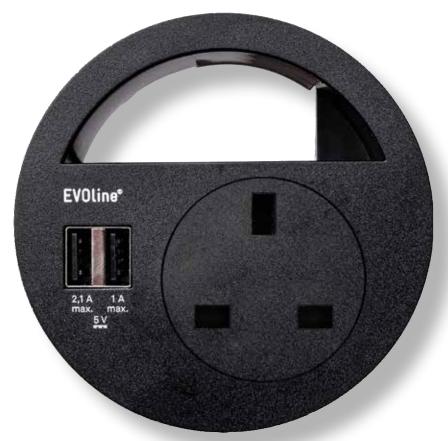

# **EVOline**® Circle80

### Versatile

New various retrofittable inserts for many applications.

EVOline® Port Push