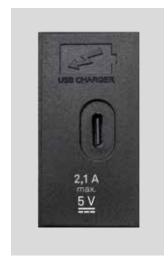

# **EVOline**® USB-C Charger Module

### **USB Type C**

Capacity 2,1 A 5 V 10 W